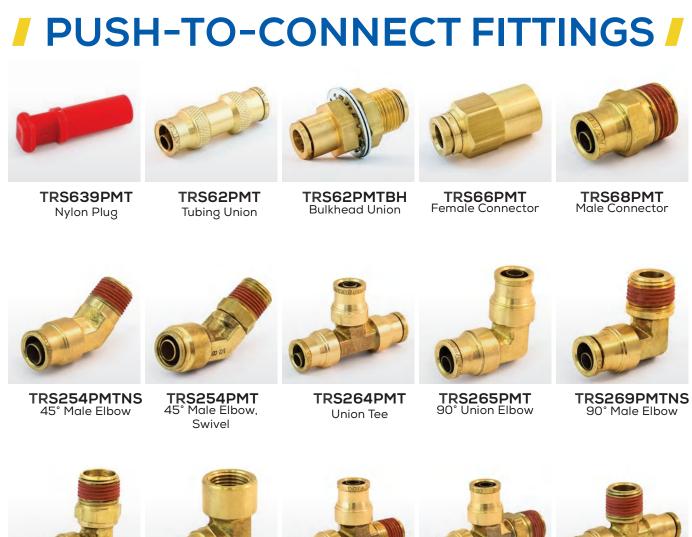

### NYLON TUBE FITTINGS

TR764AB

Tee

Union

Male Branch Tee

TR771AB

Male Run Tee

**TR765AB** 

90° Union Elbow

90° Female Elbow

TRB366RBSV

Female Swivel Body

TRS249IF

Male Elbow

TRS250IF

Female Elbow