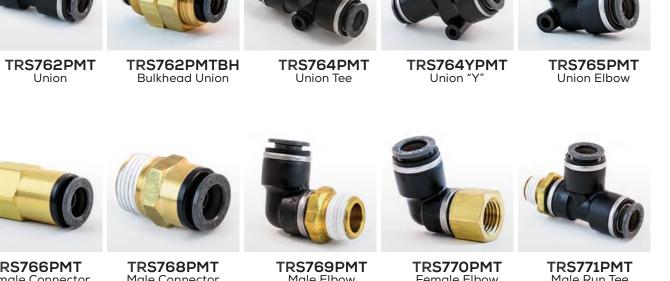

### NYLON TUBE FITTINGS

TR764AB

Tee

Union

Male Branch Tee

TR771AB

Male Run Tee

**TR765AB** 