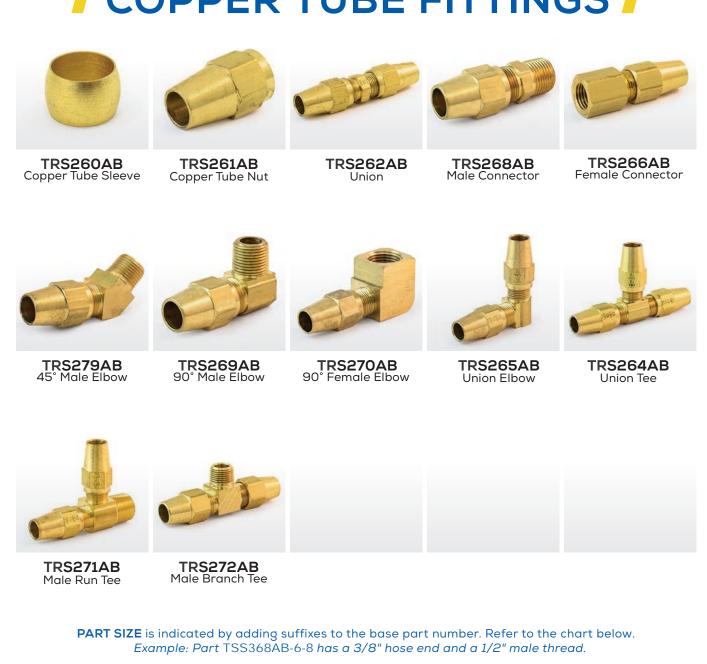

## COPPER TUBE FITTINGS

TRS259IF

TRS42IF

Union Flare

Adapter

3/8"

1/2"

5/8"

3/4"

-14

-16

7/8"