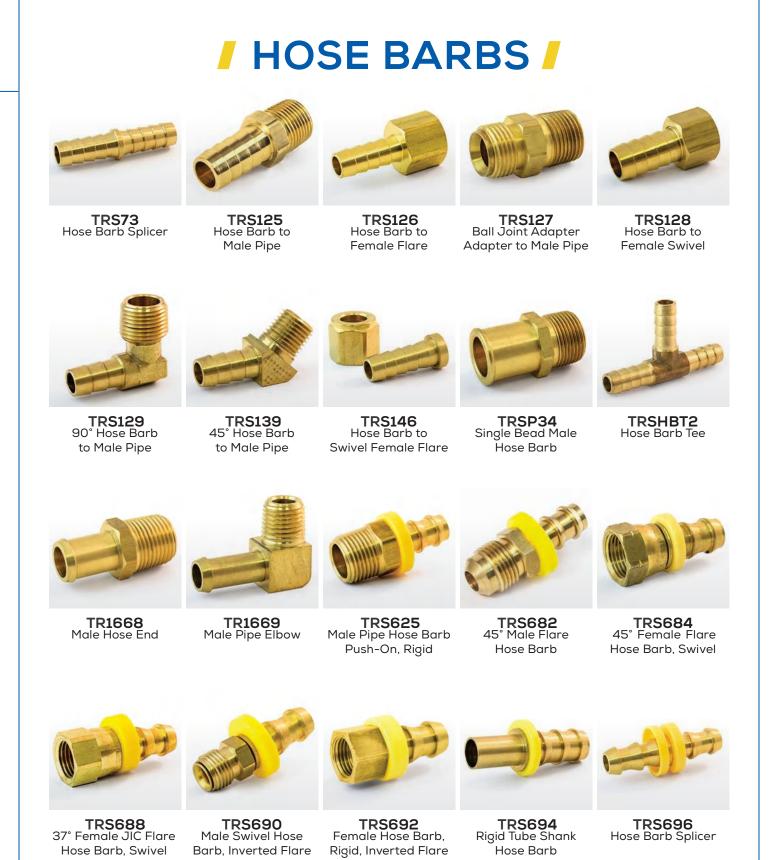

# BRASS FITTINGS

MANUFACTURING EXCEPTIONAL FILL RATES
TRUSTBRASS.COM

https://www.trustbrass.com / Email:trustbrass@gmail.com / Tel:+86-17825829635

### NYLON TUBE FITTINGS



TR764AB

Tee

Union

Male Branch Tee

TR771AB

Male Run Tee

**TR765AB** 

90° Union Elbow

90° Female Elbow

TRB366RBSV

Female Swivel Body

TRS249IF

Male Elbow

TRS250IF

Female Elbow



# INVERTED FLARE FITTINGS

TRS363RB

with Adapter

TRS363RB

Adapter & Spring

**TRS376A** 

**B** Adapter

TRS366RBSV



## COPPER TUBE FITTINGS

TRS259IF

TRS42IF

Union Flare

Adapter



3/8"

1/2"

5/8"

3/4"

-14

-16

7/8"

### PIPE FITTINGS /





Elbow



#### **45° FLARE FITTINGS**



# COMPRESSION FITTINGS

















TRS786PMTBH

Female Bulkhead

TRS798YPMT



TRS772PMT

TR369SP Standpipe Elbow

**ALSO AVAILABLE FROM TRUST BRASS:** Bulkhead Fittings • Captive Sleeve Compression Fittings • Transmission Fittings • Grease Fittings Garden Hose Fittings • Truck & Ball Valves • Drain Cocks & Shut-Off Valves • Lead Free Fittings • Fasteners PLUS: Bulk Nylon Air Brake Tubing and Rubber Air Brake Hose

TR37SP Reducer Adapter