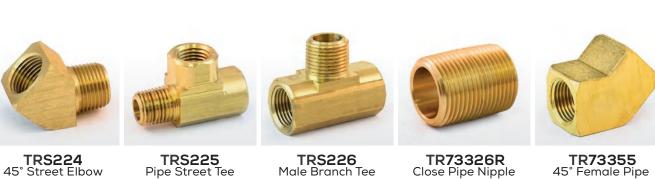

# BRASS FITTINGS

MANUFACTURING EXCEPTIONAL FILL RATES
TRUSTBRASS.COM

https://www.trustbrass.com / Email:trustbrass@gmail.com / Tel:+86-17825829635

### NYLON TUBE FITTINGS



TR764AB

Tee

Union

Male Branch Tee

TR771AB

Male Run Tee

**TR765AB** 

90° Union Elbow

90° Female Elbow

TRB366RBSV

Female Swivel Body

TRS249IF

Male Elbow

TRS250IF

Female Elbow



# INVERTED FLARE FITTINGS

TRS363RB

with Adapter

TRS363RB

Adapter & Spring

**TRS376A** 

**B** Adapter

TRS366RBSV



## COPPER TUBE FITTINGS

TRS259IF

TRS42IF

Union Flare

Adapter



3/8"

1/2"

5/8"

3/4"

-14

-16

7/8"

### PIPE FITTINGS /





Elbow



#### **45° FLARE FITTINGS**



# COMPRESSION FITTINGS

















TRS786PMTBH

Female Bulkhead

TRS798YPMT



TRS772PMT

TR369SP Standpipe Elbow

**ALSO AVAILABLE FROM TRUST BRASS:** Bulkhead Fittings • Captive Sleeve Compression Fittings • Transmission Fittings • Grease Fittings Garden Hose Fittings • Truck & Ball Valves • Drain Cocks & Shut-Off Valves • Lead Free Fittings • Fasteners PLUS: Bulk Nylon Air Brake Tubing and Rubber Air Brake Hose

TR37SP Reducer Adapter