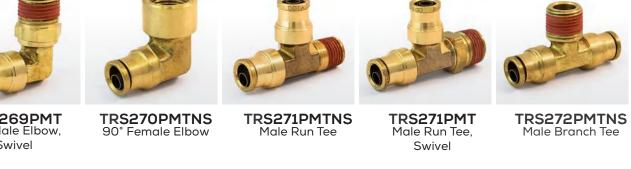

### NYLON TUBE FITTINGS

TR764AB

Tee

Union

Male Branch Tee

TR771AB

Male Run Tee

**TR765AB** 

90° Union Elbow

90° Female Elbow

TRB366RBSV

Female Swivel Body

TRS249IF

Male Elbow

TRS250IF

Female Elbow