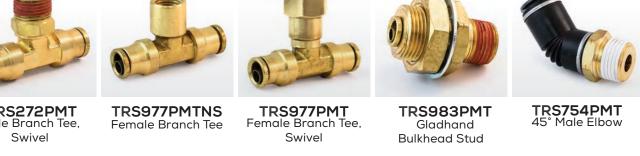

### NYLON TUBE FITTINGS

TR764AB

Tee

Union

Male Branch Tee

TR771AB

Male Run Tee

**TR765AB** 