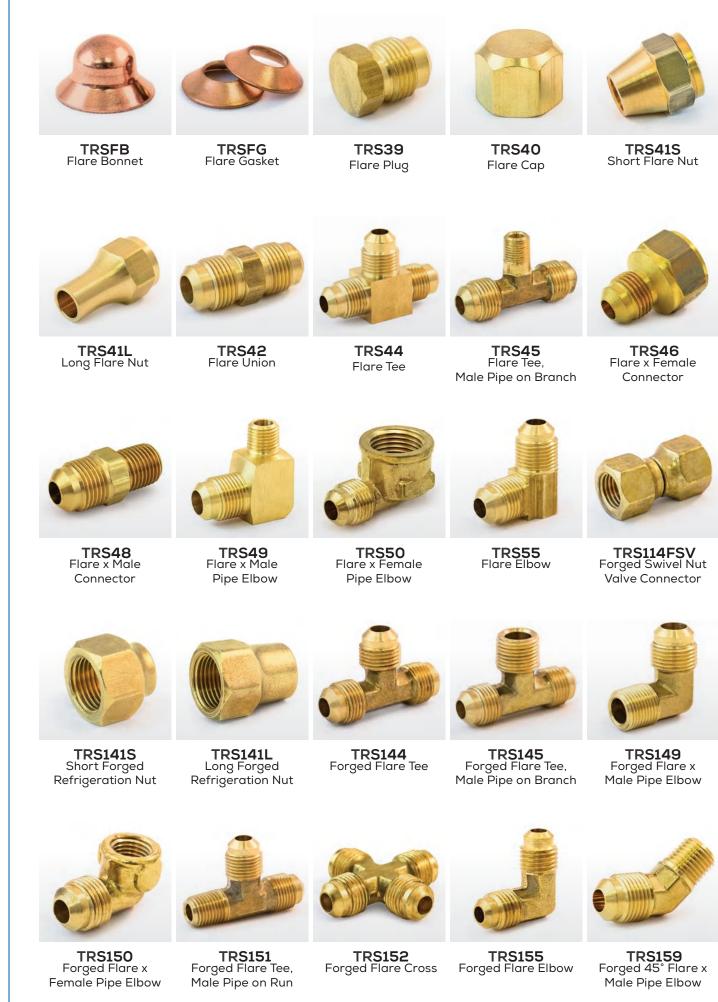

# BRASS FITTINGS

MANUFACTURING EXCEPTIONAL FILL RATES
TRUSTBRASS.COM

https://www.trustbrass.com / Email:trustbrass@gmail.com / Tel:+86-17825829635

### NYLON TUBE FITTINGS



TR764AB

Tee

Union

Male Branch Tee

TR771AB

Male Run Tee

**TR765AB** 

90° Union Elbow

90° Female Elbow

TRB366RBSV

Female Swivel Body

TRS249IF

Male Elbow

TRS250IF

Female Elbow



# INVERTED FLARE FITTINGS

TRS363RB

with Adapter

TRS363RB

Adapter & Spring

**TRS376A** 

**B** Adapter

TRS366RBSV



## COPPER TUBE FITTINGS

TRS259IF

TRS42IF

Union Flare

Adapter



3/8"

1/2"

5/8"

3/4"

-14

-16

7/8"

### PIPE FITTINGS /





Elbow



#### **45° FLARE FITTINGS**



# COMPRESSION FITTINGS

















TRS786PMTBH

Female Bulkhead

TRS798YPMT



TRS772PMT

TR369SP Standpipe Elbow

**ALSO AVAILABLE FROM TRUST BRASS:** Bulkhead Fittings • Captive Sleeve Compression Fittings • Transmission Fittings • Grease Fittings Garden Hose Fittings • Truck & Ball Valves • Drain Cocks & Shut-Off Valves • Lead Free Fittings • Fasteners PLUS: Bulk Nylon Air Brake Tubing and Rubber Air Brake Hose

TR37SP Reducer Adapter