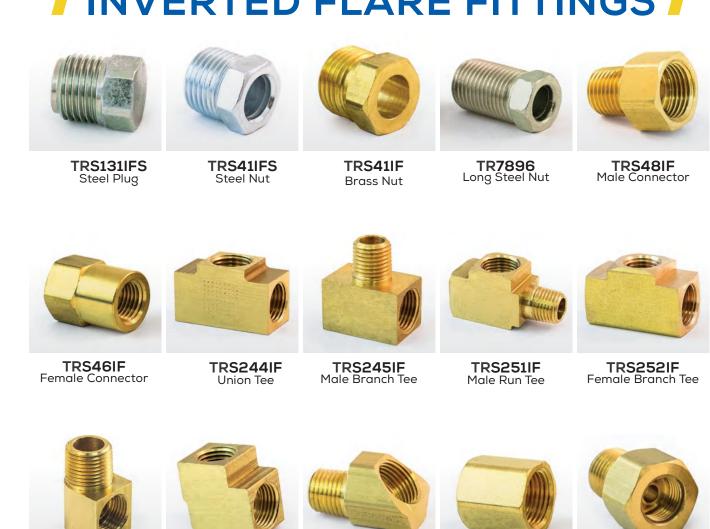

# INVERTED FLARE FITTINGS

TRS363RB

with Adapter

TRS363RB

Adapter & Spring

**TRS376A** 

**B** Adapter

TRS366RBSV