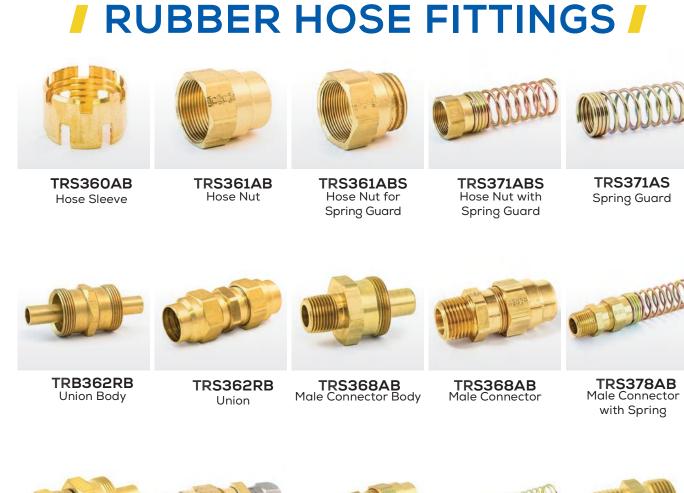

# COMPRESSION FITTINGS

TRS786PMTBH

Female Bulkhead

TRS798YPMT

TRS772PMT

TR369SP Standpipe Elbow

**ALSO AVAILABLE FROM TRUST BRASS:** Bulkhead Fittings • Captive Sleeve Compression Fittings • Transmission Fittings • Grease Fittings Garden Hose Fittings • Truck & Ball Valves • Drain Cocks & Shut-Off Valves • Lead Free Fittings • Fasteners PLUS: Bulk Nylon Air Brake Tubing and Rubber Air Brake Hose

TR37SP Reducer Adapter