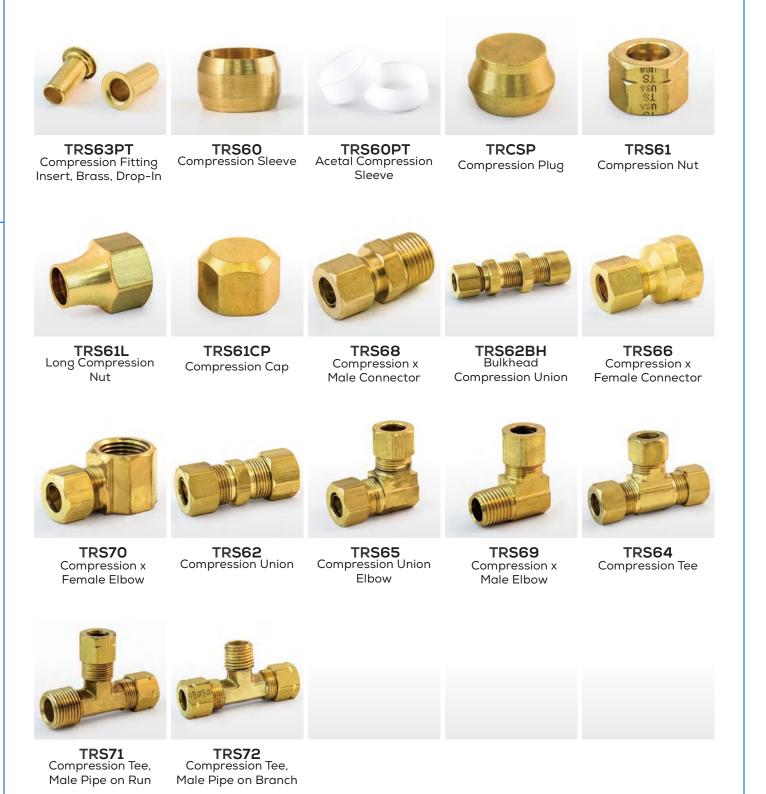

# COMPRESSION FITTINGS

TRS786PMTBH

Female Bulkhead

TRS798YPMT

TRS772PMT

TR369SP Standpipe Elbow

**ALSO AVAILABLE FROM TRUST BRASS:** Bulkhead Fittings • Captive Sleeve Compression Fittings • Transmission Fittings • Grease Fittings Garden Hose Fittings • Truck & Ball Valves • Drain Cocks & Shut-Off Valves • Lead Free Fittings • Fasteners PLUS: Bulk Nylon Air Brake Tubing and Rubber Air Brake Hose