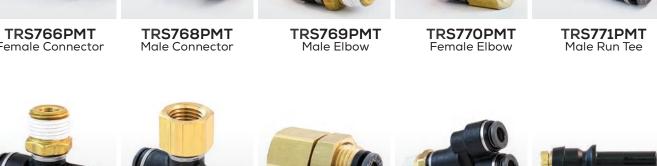

### NYLON TUBE FITTINGS

TR764AB

Tee

Union

Male Branch Tee

TR771AB

Male Run Tee

**TR765AB** 