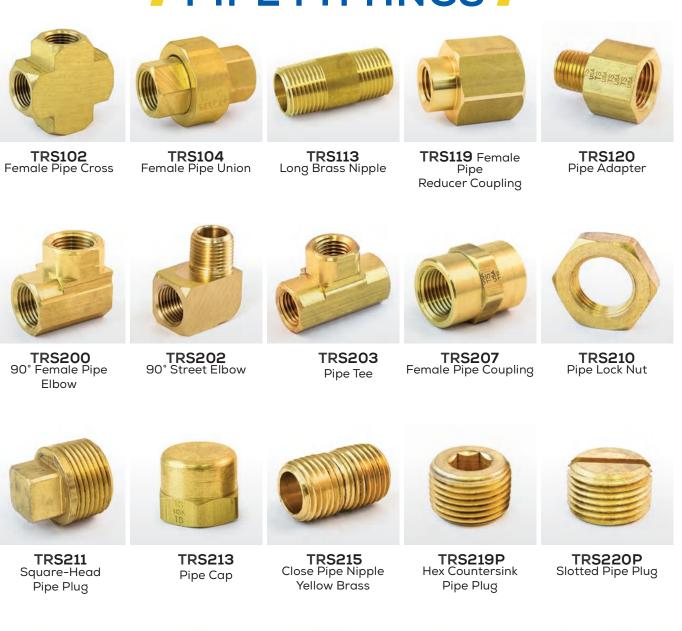

# BRASS FITTINGS

MANUFACTURING EXCEPTIONAL FILL RATES
TRUSTBRASS.COM

https://www.trustbrass.com / Email:trustbrass@gmail.com / Tel:+86-17825829635

### NYLON TUBE FITTINGS



TR764AB

Tee

Union

Male Branch Tee

TR771AB

Male Run Tee

**TR765AB** 

90° Union Elbow

90° Female Elbow

TRB366RBSV

Female Swivel Body

TRS249IF

Male Elbow

TRS250IF

Female Elbow



# INVERTED FLARE FITTINGS

TRS363RB

with Adapter

TRS363RB

Adapter & Spring

**TRS376A** 

**B** Adapter

TRS366RBSV



## COPPER TUBE FITTINGS

TRS259IF

TRS42IF

Union Flare

Adapter



3/8"

1/2"

5/8"

3/4"

-14

-16

7/8"

### PIPE FITTINGS /





Elbow



#### **45° FLARE FITTINGS**



# COMPRESSION FITTINGS

















TRS786PMTBH

Female Bulkhead

TRS798YPMT



TRS772PMT

TR369SP Standpipe Elbow

**ALSO AVAILABLE FROM TRUST BRASS:** Bulkhead Fittings • Captive Sleeve Compression Fittings • Transmission Fittings • Grease Fittings Garden Hose Fittings • Truck & Ball Valves • Drain Cocks & Shut-Off Valves • Lead Free Fittings • Fasteners PLUS: Bulk Nylon Air Brake Tubing and Rubber Air Brake Hose

TR37SP Reducer Adapter