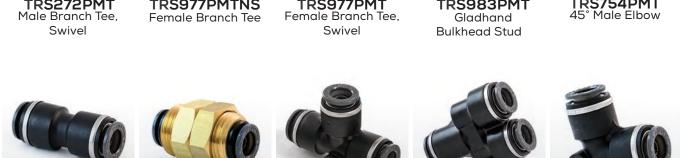

### NYLON TUBE FITTINGS

TR764AB

Tee

Union

Male Branch Tee

TR771AB

Male Run Tee

**TR765AB** 