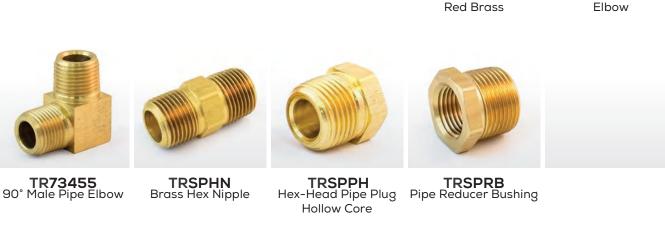

# BRASS FITTINGS

MANUFACTURING EXCEPTIONAL FILL RATES
TRUSTBRASS.COM

https://www.trustbrass.com / Email:trustbrass@gmail.com / Tel:+86-17825829635

### NYLON TUBE FITTINGS



TR764AB

Tee

Union

Male Branch Tee

TR771AB

Male Run Tee

**TR765AB** 

90° Union Elbow

90° Female Elbow

TRB366RBSV

Female Swivel Body

TRS249IF

Male Elbow

TRS250IF

Female Elbow



# INVERTED FLARE FITTINGS

TRS363RB

with Adapter

TRS363RB

Adapter & Spring

**TRS376A** 

**B** Adapter

TRS366RBSV



## COPPER TUBE FITTINGS

TRS259IF

TRS42IF

Union Flare

Adapter



3/8"

1/2"

5/8"

3/4"

-14

-16

7/8"

### PIPE FITTINGS /





Elbow



#### **45° FLARE FITTINGS**



# COMPRESSION FITTINGS

















TRS786PMTBH

Female Bulkhead

TRS798YPMT



TRS772PMT

TR369SP Standpipe Elbow

**ALSO AVAILABLE FROM TRUST BRASS:** Bulkhead Fittings • Captive Sleeve Compression Fittings • Transmission Fittings • Grease Fittings Garden Hose Fittings • Truck & Ball Valves • Drain Cocks & Shut-Off Valves • Lead Free Fittings • Fasteners PLUS: Bulk Nylon Air Brake Tubing and Rubber Air Brake Hose

TR37SP Reducer Adapter