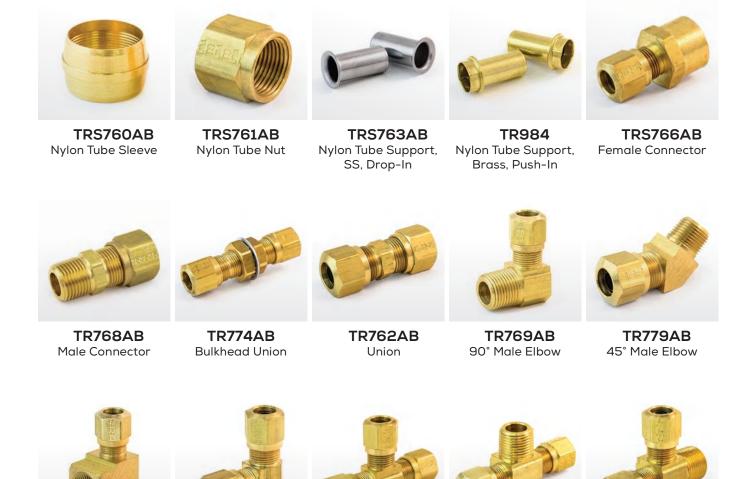

### NYLON TUBE FITTINGS

TR764AB

Tee

Union

Male Branch Tee

TR771AB

Male Run Tee

**TR765AB** 

90° Union Elbow

90° Female Elbow

TRB366RBSV

Female Swivel Body

TRS249IF

Male Elbow

TRS250IF

Female Elbow